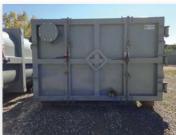

## Vac Box

- 25 yard capacity
- 20'L x 8'W x 5'H
- All ¼" construction
- 6" x 3" x ¼" tubing frame
- Outside rail understructure (6" x 2" x ¼" Rails – 36" Inside)
- 1¼" plate cable hook
- 6"x4" nose rollers with grease fittings
- 8" diameter x 8" long ground rollers
- Side swing tailgate with adjustable hinges, EPDM gasket
- 20" manway on roof with access ladder on side
- 8" 150# blind flange ports
  - One top, front, passenger side
  - One top, tailgate, driver's side
- 4" nipple with cap on tailgate, center, bottom drain
- Full capacity water test
- SP-6 commercial blast inside and outside
- Epoxy primer inside and outside
- Urethane topcoat outside only