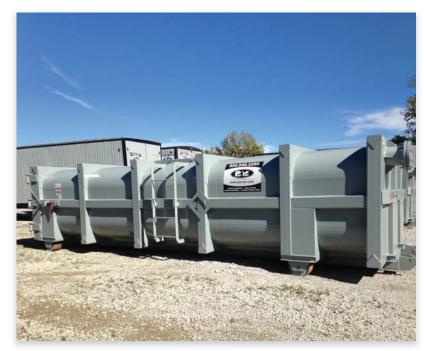

## Vac Box

- 25 yard capacity
- 20'L x 8'W x 5'H
- All ¼" construction
- 6" x 3" x ¼" tubing frame
- Outside rail understructure (6" x 2" x ¼" Rails – 36" Inside)
- 1¼" plate cable hook
- 6"x4" nose rollers with grease fittings
- 8" diameter x 8" long ground rollers
- Side swing tailgate with adjustable hinges, EPDM gasket
- 20" manway on roof with access ladder on side
- 8" 150# blind flange ports
  - One top, front, passenger side
  - One top, tailgate, driver's side
- 4" nipple with cap on tailgate, center, bottom drain
- Full capacity water test
- SP-6 commercial blast inside and outside
- Epoxy primer inside and outside
- Urethane topcoat outside only