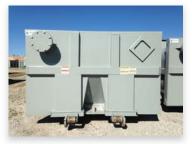

## Vac Box

- 25 yard capacity
- 20'L x 8'W x 5'H
- All ¼" construction
- 6" x 3" x ¼" tubing frame
- Outside rail understructure (6" x 2" x ¼" Rails – 36" Inside)
- 1¼" plate cable hook
- 6"x4" nose rollers with grease fittings
- 8" diameter x 8" long ground rollers
- Side swing tailgate with adjustable hinges, EPDM gasket
- 20" manway on roof with access ladder on side
- 8" 150# blind flange ports
  - One top, front, passenger side
  - One top, tailgate, driver's side
- 4" nipple with cap on tailgate, center, bottom drain
- Full capacity water test
- SP-6 commercial blast inside and outside
- Epoxy primer inside and outside
- Urethane topcoat outside only