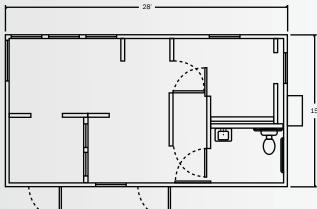

## Project Capsule: Missouri Department of Transportation Weigh Station - St. Clair, MO

The Missouri DOT needed a low-cost solution for replacement of a previously damaged concrete block building. The building entry is a compact design which offers the user an efficient use of space at a cost effective price point. The layout provides for full view

site lines to monitor traffic flow and an office arrangement for functionality. The exterior has a modest appearance but is aesthetically pleasing and conforms to its surroundings.

**Experience You Can Trust, Quality You Demand. Expect More. We'll Deliver.** 