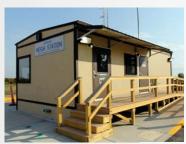

## **MODULAR WEIGH STATION**

## Project Capsule: Missouri Department of Transportation Weigh Station - St. Clair, MO

The Missouri DOT needed a low-cost solution for replacement of a previously damaged concrete block building. The building entry is a compact design which offers the user an efficient use of space at a cost effective price point. The layout provides for full view

site lines to monitor traffic flow and an office arrangement for functionality. The exterior has a modest appearance but is aesthetically pleasing and conforms to its surroundings.

**Experience You Can Trust, Quality You Demand. Expect More. We'll Deliver.** 