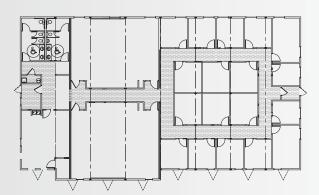

Project Capsule: Regis University - Denver, CO

Regis University's 6,888 sq ft modular building consists of 2 - 1,080 sq ft classrooms, restrooms, professor offices and a resource center. There is a 5' wide corridor that begins between the classrooms and continues around to all offices. Ceiling heights are 9' throughout the building. Exterior siding colors match existing buildings on the campus. The two exterior doors are glass store front doors. Both vestibule doors are solid core wood doors with 24"x24" glass.

Both sets of doors have ADA push pads and automatic openers. All interior doors are solid core wood doors with steel jambs and sidelights. Each classroom has 8 floor outlet receptacles installed for students to plug in laptops. The 12"x48" windows along the backside of the modular school building were designed to

Energy Recovery Ventilators were installed in the classrooms for added airflow when the classrooms are maxed out with students. Three variable air volumes were also added to each of the 3 office HVAC's allowing additional air flow to individual offices as required. The exterior walls have R19 insulation for added efficiency. All interior walls were designed with R11 poly-encapsulated acoustical insulation for sound insulation. All corridors

have a 1-hour fire rating throughout the modular. There are vestibules at each entrance for added efficiency to the HVAC system.

**Experience You Can Trust, Quality You Demand. Expect More. We'll Deliver.** 