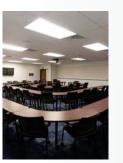

Project Capsule: Regis University - Denver, CO

Regis University's 6,888 sq ft modular building consists of 2 - 1,080 sq ft classrooms, restrooms, professor offices and a resource center. There is a 5' wide corridor that begins between the classrooms and continues around to all offices. Ceiling heights are 9' throughout the building. Exterior siding colors match existing buildings on the campus. The two exterior doors are glass store front doors. Both vestibule doors are solid core wood doors with 24"x24" glass.