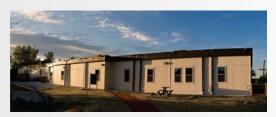

Project Capsule: Regis University - Denver, CO

Regis University's 6,888 sq ft modular building consists of 2 - 1,080 sq ft classrooms, restrooms, professor offices and a resource center. There is a 5' wide corridor that begins between the classrooms and continues around to all offices. Ceiling heights are 9' throughout the building. Exterior siding colors match existing buildings on the campus. The two exterior doors are glass store front doors. Both vestibule doors are solid core wood doors with 24"x24" glass.