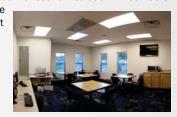

Project Capsule: Regis University - Denver, CO

Regis University's 6,888 sq ft modular building consists of 2 - 1,080 sq ft classrooms, restrooms, professor offices and a resource center. There is a 5' wide corridor that begins between the classrooms and continues around to all offices. Ceiling heights are 9' throughout the building. Exterior siding colors match existing buildings on the campus. The two exterior doors are glass store front doors. Both vestibule doors are solid core wood doors with 24"x24" glass.