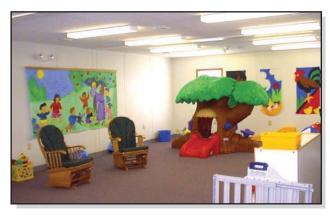

This 3,600 square foot building was designed to be used as a nursery. The building is comprised of 6 - 12x50s and includes many extras including two storefront doors with canopies, a covered walkway from the back door to the main building, and upgraded carpeting and padding throughout. Despite many rain delays, this project was completed in 120 days.