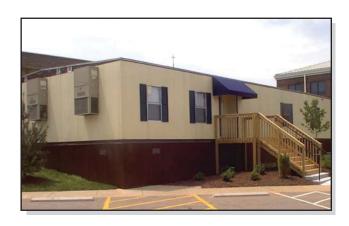

This 3,600 square foot building was designed to be used as a nursery. The building is comprised of 6 - 12x50s and includes many extras including two storefront doors with canopies, a covered walkway from the back door to the main building, and upgraded carpeting and padding throughout. Despite many rain delays, this project was completed in 120 days.