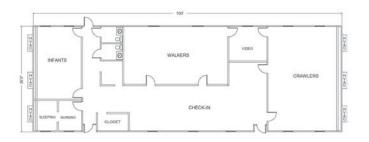

This 3,600 square foot building was designed to be used as a nursery. The building is comprised of 6 - 12x50s and includes many extras including two storefront doors with canopies, a covered walkway from the back door to the main building, and upgraded carpeting and padding throughout. Despite many rain delays, this project was completed in 120 days.