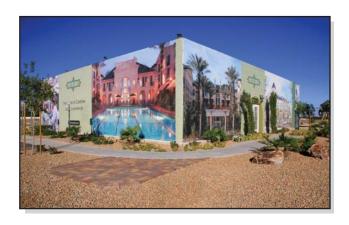

The eye catching exterior wrap of this 3,600 sf modular sales office beautifully depicts the surrounding and lifestyle of the condo buyers who would find Paxton Walk their ideal home. Inside the facility there are wood floors, 10' ceilings, a curved logo and a complete condo model including a skylight. Restrooms, a large kitchen and break area are also included making this a usable space for both employees and visitors. The untrained eye would never know that this was a standard used building that was completely customized and delivered in less than two months.