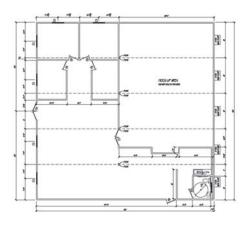

The eye catching exterior wrap of this 3,600 sf modular sales office beautifully depicts the surrounding and lifestyle of the condo buyers who would find Paxton Walk their ideal home. Inside the facility there are wood floors, 10' ceilings, a curved logo and a complete condo model including a skylight. Restrooms, a large kitchen and break area are also included making this a usable space for both employees and visitors. The untrained eye would never know that this was a standard used building that was completely customized and delivered in less than two months.