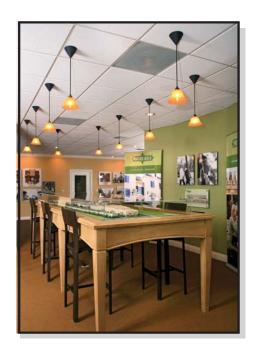

The eye catching exterior wrap of this 3,600 sf modular sales office beautifully depicts the surrounding and lifestyle of the condo buyers who would find Paxton Walk their ideal home. Inside the facility there are wood floors, 10' ceilings, a curved logo and a complete condo model including a skylight. Restrooms, a large kitchen and break area are also included making this a usable space for both employees and visitors. The untrained eye would never know that this was a standard used building that was completely customized and delivered in less than two months.