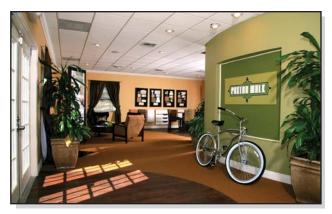

The eye catching exterior wrap of this 3,600 sf modular sales office beautifully depicts the surrounding and lifestyle of the condo buyers who would find Paxton Walk their ideal home. Inside the facility there are wood floors, 10' ceilings, a curved logo and a complete condo model including a skylight. Restrooms, a large kitchen and break area are also included making this a usable space for both employees and visitors. The untrained eye would never know that this was a standard used building that was completely customized and delivered in less than two months.