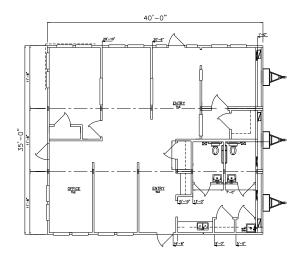

## Pac-Van modular sales offices provide a perfect solution for car dealerships

Z Best Cars, a national used car dealer, needed an economical solution for their expanding number of sales offices. A customized 1,440 sq. ft. modular building provides the perfect solution since it is fast and easy to duplicate offering a consistent look for all their locations.

Custom items such as cabinets, red framed interior/exterior windows, keypad-controlled doors, and bullet resistant glass was supplied to accommodate the customer's needs. All conduits extend to the ceiling to allow for routing of wire to and from the designated IT closet. The pit-set of this building eliminates the need for decks and ramps. The building exterior is hardi-panel and brick for a low maintenance product.