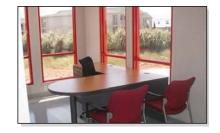

Local codes specify this building needed to be a permanent structure and consistent with existing structures. Brick was applied from the base of the building to the top of the windows and doors. The sloped roof allows water to flow from front to back. The parapet with cornice is attached to a reinforced front, which was needed to support the large illuminated sign. One office has a pass thru bullet resistant window and keypad door for safety.

Custom items such as cabinets, red framed interior/exterior windows, keypad-controlled doors, and bullet resistant glass was supplied to accommodate the customer's needs. All conduits extend to the ceiling to allow for routing of wire to and from the designated IT closet. The pit-set of this building eliminates the need for decks and ramps. The building exterior is hardi-panel and brick for a low maintenance product.