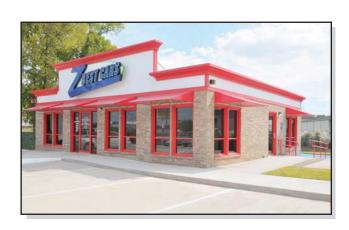

## Pac-Van modular sales offices provide a perfect solution for car dealerships

Z Best Cars, a national used car dealer, needed an economical solution for their expanding number of sales offices. A customized 1,440 sq. ft. modular building provides the perfect solution since it is fast and easy to duplicate offering a consistent look for all their locations.

Local codes specify this building needed to be a permanent structure and consistent with existing structures. Brick was applied from the base of the building to the top of the windows and doors. The sloped roof allows water to flow from front to back. The parapet with cornice is attached to a reinforced front, which was needed to support the large illuminated sign. One office has a pass thru bullet resistant window and keypad door for safety.

Custom items such as cabinets, red framed interior/exterior windows, keypad-controlled doors, and bullet resistant glass was supplied to accommodate the customer's needs. All conduits extend to the ceiling to allow for routing of wire to and from the designated IT closet. The pit-set of this building eliminates the need for decks and ramps. The building exterior is hardi-panel and brick for a low maintenance product.