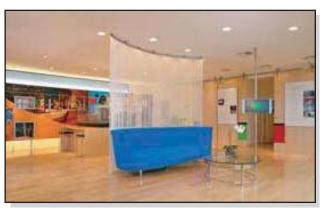

## Choose a modular building and you can often be open for business in a matter of weeks - not months

This custom modular sales center is comprised of 3 modules. The main entrance of the building features an expansive glass entry with barn hinge doors. The facility features a steel clear span frame. The building is pad/pier set and has roof mount HVAC. A parapet was added to the exterior front for visual variation. The interior features a floating wall, custom lighting and hardwood floors. The floor plan was designed with five offices, restrooms and an open sales area in the center.