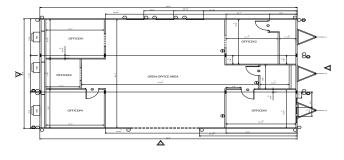

## Choose a modular building and you can often be open for business in a matter of weeks - not months

This custom modular sales center is comprised of 3 modules. The main entrance of the building features an expansive glass entry with barn hinge doors. The facility features a steel clear span frame. The building is pad/pier set and has roof mount HVAC. A parapet was added to the exterior front for visual variation. The interior features a floating wall, custom lighting and hardwood floors. The floor plan was designed with five offices, restrooms and an open sales area in the center.