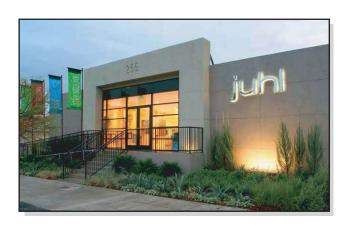

## Choose a modular building and you can often be open for business in a matter of weeks - not months

This custom modular sales center is comprised of 3 modules. The main entrance of the building features an expansive glass entry with barn hinge doors. The facility features a steel clear span frame. The building is pad/pier set and has roof mount HVAC. A parapet was added to the exterior front for visual variation. The interior features a floating wall, custom lighting and hardwood floors. The floor plan was designed with five offices, restrooms and an open sales area in the center.