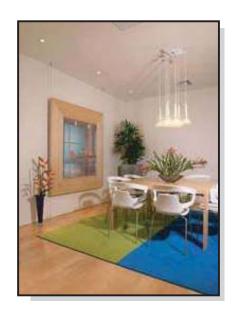

## Choose a modular building and you can often be open for business in a matter of weeks - not months

This custom modular sales center is comprised of 3 modules. The main entrance of the building features an expansive glass entry with barn hinge doors. The facility features a steel clear span frame. The building is pad/pier set and has roof mount HVAC. A parapet was added to the exterior front for visual variation. The interior features a floating wall, custom lighting and hardwood floors. The floor plan was designed with five offices, restrooms and an open sales area in the center.