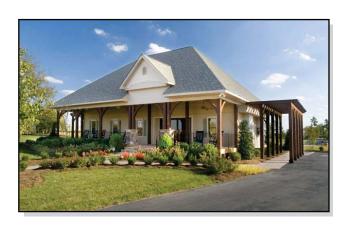

## Modular Sales Office - Highland Creek - 1,344 sf

This modular sales office project perfectly illustrates two of the key benefits of modular construction: an accelerated building process and an eco-friendly one as well. This was a used building that was modified to suit a customer's immediate need. The existing structure was delivered to the site where a new self supported roof system was added to mimic the look and design of the new homes that would be sold out of the office. Pac-Van delivered this project in 31 days, once again proving that speed is a key benefit of modular.