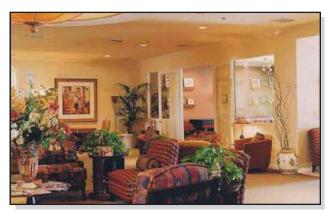

## Modular community and recreation facilities: Quick, cost-effective permanent or temporary solutions

This 10,000 sf modular building is not only aesthetically pleasing, but its floor plan is designed to allow extreme flexibility for the residents who use this community center clubhouse. For instance, a computer lab, craft room, card room, and social area with a dance floor are all included in this building. This open area was created through the use of clear span trusses and steel headers. Although this may seem like a complex endeavor, it was delivered in 60 days!