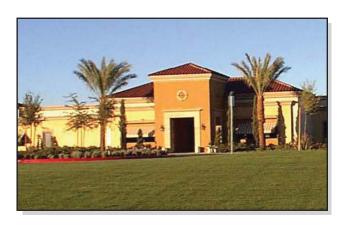

## Modular Facility - Siena Community Social Center

## Modular community and recreation facilities: Quick, cost-effective permanent or temporary solutions

This 10,000 sf modular building is not only aesthetically pleasing, but its floor plan is designed to allow extreme flexibility for the residents who use this community center clubhouse. For instance, a computer lab, craft room, card room, and social area with a dance floor are all included in this building. This open area was created through the use of clear span trusses and steel headers. Although this may seem like a complex endeavor, it was delivered in 60 days!