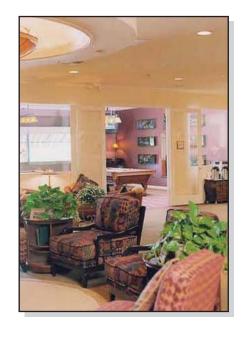

## Modular community and recreation facilities: Quick, cost-effective permanent or temporary solutions

This 10,000 sf modular building is not only aesthetically pleasing, but its floor plan is designed to allow extreme flexibility for the residents who use this community center clubhouse. For instance, a computer lab, craft room, card room, and social area with a dance floor are all included in this building. This open area was created through the use of clear span trusses and steel headers. Although this may seem like a complex endeavor, it was delivered in 60 days!