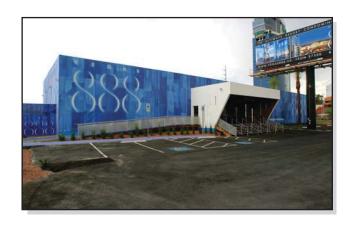

## A Pac-Van modular sales office for residential sales is a very cost-effective temporary space solution

This modular residential sales office is comprised of 10 modules of varying ceiling heights. Through the use of a telescoping roof, key areas of the ceiling system feature a slope from 16' to 10' and are finished with wood planking. A focal point of the building is the system of plasma screens that dominate the entry area, displaying features of the condos. Full sized models of actual kitchens and bathrooms were incorporated in the design. A series of angled walls create entrances to all offices alleviating the need for doors. The glass entrance is made up of 40' of glazed glass, which includes a frameless glass foyer. The exterior of the building has a custom wrap which portrays a modern take on the project name. A 40' wide staircase at the glass façade accentuates the entry experience.

While the special features of the building added to the cost, cost savings is estimated at 60% over the alternative of using a stick framed building. The framing is made up of 2 X 6 wood studs, which allowed R-19 insulation in the exterior walls. The roof mounted HVAC system combined with R-30 roof insulation is the most energy efficient method for climate control in the desert climate. In addition, the exterior of the building has 2" foam with a coating of EIFS to finish the exterior sidewalls. This modular can be relocated with relative cost effectiveness & will retain its value for many years.