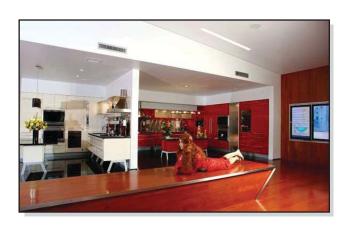

## A Pac-Van modular sales office for residential sales is a very cost-effective temporary space solution

This modular residential sales office is comprised of 10 modules of varying ceiling heights. Through the use of a telescoping roof, key areas of the ceiling system feature a slope from 16' to 10' and are finished with wood planking. A focal point of the building is the system of plasma screens that dominate the entry area, displaying features of the condos. Full sized models of actual kitchens and bathrooms were incorporated in the design. A series of angled walls create entrances to all offices alleviating the need for doors. The glass entrance is made up of 40' of glazed glass, which includes a frameless glass foyer. The exterior of the building has a custom wrap which portrays a modern take on the project name. A 40' wide staircase at the glass façade accentuates the entry experience.