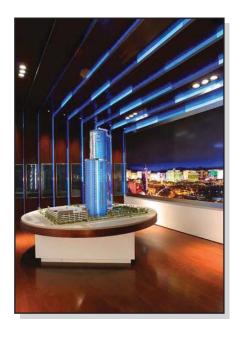

## A Pac-Van modular sales office for residential sales is a very cost-effective temporary space solution

This modular residential sales office is comprised of 10 modules of varying ceiling heights. Through the use of a telescoping roof, key areas of the ceiling system feature a slope from 16' to 10' and are finished with wood planking. A focal point of the building is the system of plasma screens that dominate the entry area, displaying features of the condos. Full sized models of actual kitchens and bathrooms were incorporated in the design. A series of angled walls create entrances to all offices alleviating the need for doors. The glass entrance is made up of 40' of glazed glass, which includes a frameless glass foyer. The exterior of the building has a custom wrap which portrays a modern take on the project name. A 40' wide staircase at the glass façade accentuates the entry experience.