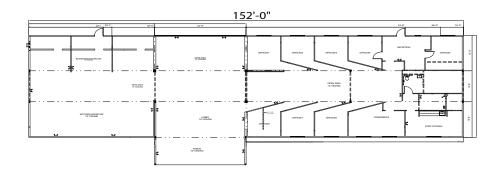

## A Pac-Van modular sales office for residential sales is a very cost-effective temporary space solution

This modular residential sales office is comprised of 10 modules of varying ceiling heights. Through the use of a telescoping roof, key areas of the ceiling system feature a slope from 16' to 10' and are finished with wood planking. A focal point of the building is the system of plasma screens that dominate the entry area, displaying features of the condos. Full sized models of actual kitchens and bathrooms were incorporated in the design. A series of angled walls create entrances to all offices alleviating the need for doors. The glass entrance is made up of 40' of glazed glass, which includes a frameless glass foyer. The exterior of the building has a custom wrap which portrays a modern take on the project name. A 40' wide staircase at the glass façade accentuates the entry experience.