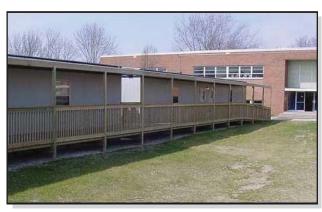

## Modular school buildings: Occupy 50% sooner and save up to 40% of cost vs "stick-built" construction

When enrollment numbers skyrocketed,
Monroe Local Schools quickly needed an
additional teaching facility to complement their
existing school. Eight modular buildings were
expediently built to code and delivered, then
accentuated with ramps, banisters and awnings
for easy access to and from the facility. Most
importantly, the cost-effective addition to their
school was delivered on time, so they could
accommodate their students on the first day
of classes.