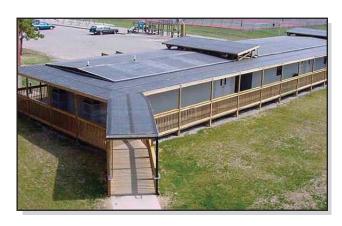

## Modular school buildings: Occupy 50% sooner and save up to 40% of cost vs "stick-built" construction

When enrollment numbers skyrocketed,
Monroe Local Schools quickly needed an
additional teaching facility to complement their
existing school. Eight modular buildings were
expediently built to code and delivered, then
accentuated with ramps, banisters and awnings
for easy access to and from the facility. Most
importantly, the cost-effective addition to their
school was delivered on time, so they could
accommodate their students on the first day
of classes.