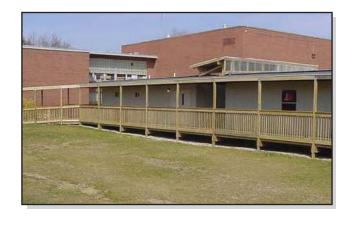

## Modular school buildings: Occupy 50% sooner and save up to 40% of cost vs "stick-built" construction

When enrollment numbers skyrocketed,
Monroe Local Schools quickly needed an
additional teaching facility to complement their
existing school. Eight modular buildings were
expediently built to code and delivered, then
accentuated with ramps, banisters and awnings
for easy access to and from the facility. Most
importantly, the cost-effective addition to their
school was delivered on time, so they could
accommodate their students on the first day
of classes.