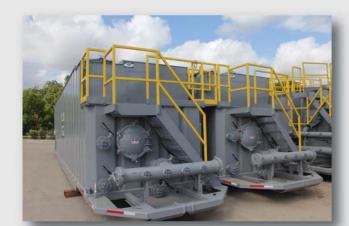

## **External Manifold Crossover Frac Tank**

- 500 BBL (21,000 gal)
- 8" manifold with butterfly valve
- 16" sump
- 6 step ladder, 1/4" stringers with 7" grip strut painted safety yellow
- Crossover catwalk: grip-strut plate with flip out on driver side and OSHA rails painted safety yellow
- (3) 4" butterfly valves in front
- (1) 4" butterfly drain valve in rear and front
- (1) 4" fill line with cap in rear
- 20' gel line: (8) 1/2" diameter with 45° elbow
- (3) 22" manways: front, rear, and roof
- 2" port with ball valve at roof manway
- 8" pressure relief valve
- Epoxy interior liner