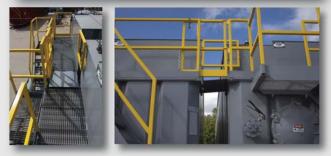

## **External Manifold Crossover Frac Tank**

- 500 BBL (21,000 gal)
- 8" manifold with butterfly valve
- 16" sump
- 6 step ladder, 1/4" stringers with 7" grip strut painted safety yellow
- Crossover catwalk: grip-strut plate with flip out on driver side and OSHA rails painted safety yellow
- (3) 4" butterfly valves in front
- (1) 4" butterfly drain valve in rear and front
- (1) 4" fill line with cap in rear
- 20' gel line: (8) 1/2" diameter with 45° elbow
- (3) 22" manways: front, rear, and roof
- 2" port with ball valve at roof manway
- 8" pressure relief valve
- Epoxy interior liner